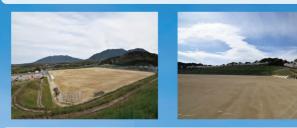

## 利用時間

| 4/1~5/31       | 8:00~19:00 |
|----------------|------------|
| 6/1~8/31       | 7:00~19:30 |
| 9/1~10/31      | 8:00~19:00 |
| 11/1~3/31      | 8:00~18:00 |
| ※休園日:12/29~1/3 |            |

多目的グラウンド

【グラウンド面積】32,400㎡(180×180)観戦スタンド有り。 【用 途】野球、ソフトボール、サッカー、グラウンドゴルフ、遠足等。

多目的グラウンド(有料施設)の利用申し込みについては、 管理事務所にお問合せ頂くか公園ホームページをご覧ください。