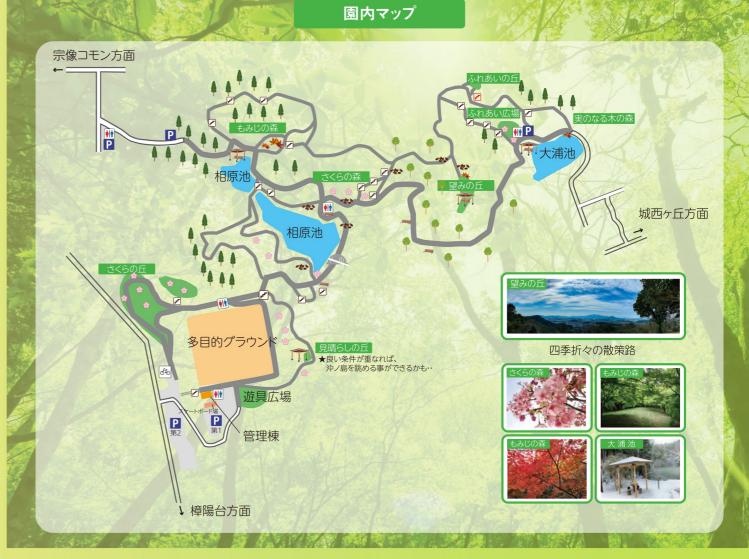

#### アクセス

#### 〒811-3411 福岡県宗像市山田1619-8

■ 公共交通機関でお越しの際・・・ ※JR鹿児島本線の最寄り駅→「赤間駅」、「東郷駅」 ※西鉄バスの最寄り停留所→「横山入口」(正面入り口まで徒歩10分)

■お車でお越しの際・・
 ※高速ルート:古賀ICを降りて30分
 若宮ICを降りて30分
 ※一般ルート:(北九州方面から)城山交差点から3号線を降りて10分
 (福岡方面から)光岡交差点から3号線を降りて10分

◀ 詳しくはふれあいの森総合公園 ホームページ内のアクセスページ をご覧下さい。